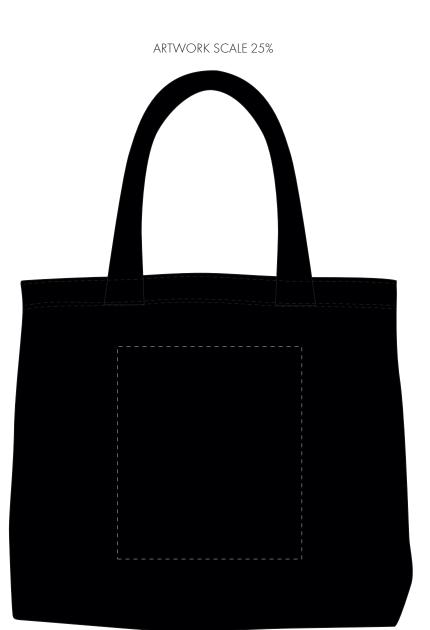

TPU TOTE BAG

| Your Ref:<br>Our Ref: | Quantity:<br>Version: 1 | Product Code: QB4026<br>Product Colour: BLACK |
|-----------------------|-------------------------|-----------------------------------------------|
| PRINTING CONCERNS:    |                         |                                               |
| PRODUCT INFO:         |                         |                                               |
|                       |                         | We stock this item in the following colours   |

## **PANTONE REFERENCE(S)**

📀 Full colour transfer

Product Image for visualisation - colours may vary

The dashed line is to demonstrate print area and will not appear on your printed item